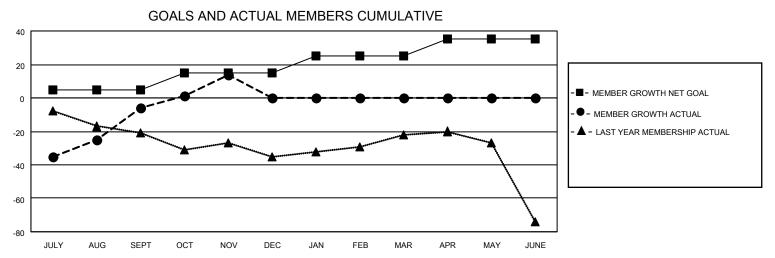

## MONTHLY MEMBERSHIP PROGRESS REPORT

LOCATION ONTARIO District A 16 Results as of: 11/30/2022

| Clubs RESULTS FOR 2022-2023 |   |   |   | Members RESULTS FOR 2022-2023 |    |    |    |
|-----------------------------|---|---|---|-------------------------------|----|----|----|
|                             |   |   |   |                               |    |    |    |
| JULY/AUG/SEPT               | 0 | 2 | 1 | JULY/AUG/SEPT                 | 5  | 70 | 65 |
| OCT/NOV/DEC                 | 1 | 0 | 1 | OCT/NOV/DEC                   | 10 | 27 | 5  |
| JAN/FEB/MAR                 | 0 | 0 | 0 | JAN/FEB/MAR                   | 10 | 0  | 0  |
| APR/MAY/JUNE                | 1 | 0 | 0 | APR/MAY/JUNE                  | 10 | 0  | 0  |