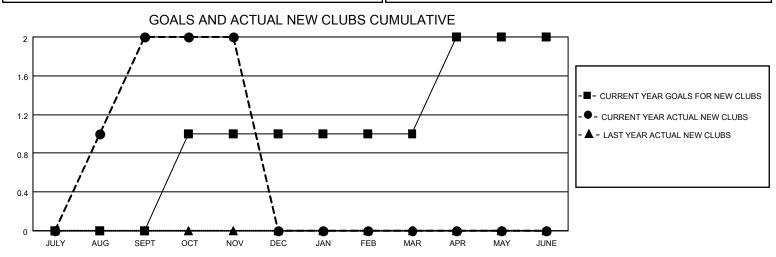

## MONTHLY MEMBERSHIP PROGRESS REPORT

LOCATION ONTARIO District A 16 Results as of: 11/30/2022

| Clubs RESULTS FOR 2022-2023 |   |   |   | Members RESULTS FOR 2022-2023 |    |    |    |
|-----------------------------|---|---|---|-------------------------------|----|----|----|
|                             |   |   |   |                               |    |    |    |
| JULY/AUG/SEPT               | 0 | 2 | 1 | JULY/AUG/SEPT                 | 5  | 70 | 65 |
| OCT/NOV/DEC                 | 1 | 0 | 1 | OCT/NOV/DEC                   | 10 | 27 | 5  |
| JAN/FEB/MAR                 | 0 | 0 | 0 | JAN/FEB/MAR                   | 10 | 0  | 0  |
| APR/MAY/JUNE                | 1 | 0 | 0 | APR/MAY/JUNE                  | 10 | 0  | 0  |